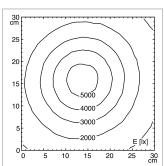

## **Examination luminaire**

HALUX Ambulance 50 X G0 D14482000



ENGINEER OF LIGHT.



fitted with

1 x halogen lamp QR-CBC51 50W/10° GU5.3 12V -Energy efficiency category B - D68727000

> 98

color rendering index

(CRI)

colour temperatur 3000 K
work equipment without
connected load 12 V; DC

mains lead 1.6 m spiral cable (stretched) connector plug

**luminaire body** polycarbonate (PC)

weight (net) 1.0 kg power consumption 50 W

usagerocker switch (I/0)lamp covermatt glass sandblastedtechnologysingle-pole secondary

class of protection

special features connector plug

fastening other fastenings upon agreement, fastening for C-rail

order number D14482000 - pure white

Derungs D

## light distribution