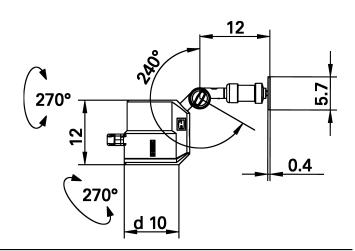

usagerocker switch (I/0)lamp covermatt glass sandblastedtechnologysingle-pole secondary

class of protection

special features connector plug

fastening other fastenings upon agreement, fastening for C-rail