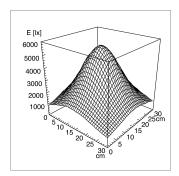

## **Examination luminaire**

HALUX Ambulance 50 X G0 D14482000



ENGINEER OF LIGHT.



fitted with

1 x halogen lamp QR-CBC51 50W/10° GU5.3 12V -Energy efficiency category B - D68727000

> 98

color rendering index

(CRI)

colour temperatur 3000 K
work equipment without
connected load 12 V; DC

mains lead 1.6 m spiral cable (stretched) connector plug

**luminaire body** polycarbonate (PC)

weight (net) 1.0 kg power consumption 50 W

usagerocker switch (I/0)lamp covermatt glass sandblastedtechnologysingle-pole secondary

class of protection

special features connector plug

fastening other fastenings upon agreement, fastening for C-rail

order number D14482000 - pure white

Derungs D

## light distribution