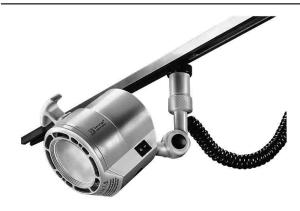

## **Examination luminaire**

HALUX Ambulance 50 X G0 D14482000

ENGINEER OF LIGHT.

fitted with

1 x halogen lamp QR-CBC51 50W/10° GU5.3 12V -Energy efficiency category B - D68727000

> 98

color rendering index

usagerocker switch (I/0)lamp covermatt glass sandblastedtechnologysingle-pole secondary

class of protection

special features connector plug

fastening other fastenings upon agreement, fastening for C-rail