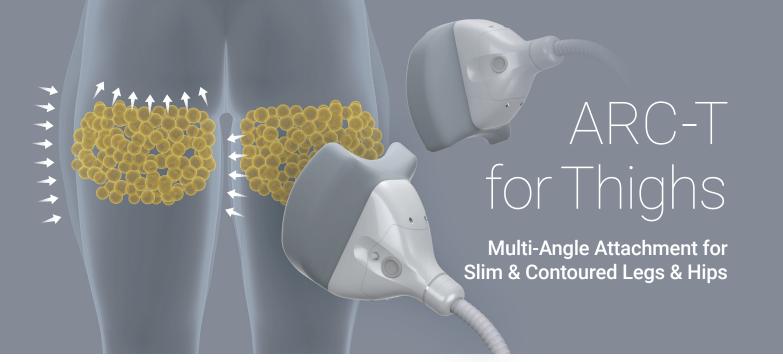

#### ARC-T

Thighs & Other Flat and Wide Areas

## Treat 2 Areas Simultaneously in Only 40 Minutes.

The CLATUU Alpha is equipped with an expandable range of applicators that makes it easier than ever to achieve significant results on the most challenging of areas.