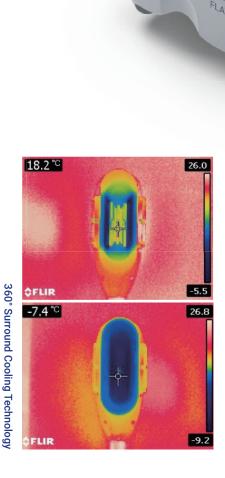

## Upgraded Technology for Enhanced Results.

The upgraded 360° surround cooling of the CLATUU Alpha delivers cooling energy throughout the entire applicator and makes it possible to reach the designated treatment temperature at a faster rate, thus increasing efficiency by up to 18%.

Our clinical results confirmed that noninvasive fat cooling results in adipocyte cell death and apoptosis over time.

It has the world's first 360° cooling panel that can deliver cooling energy more effectively than the conventional two-sided model.