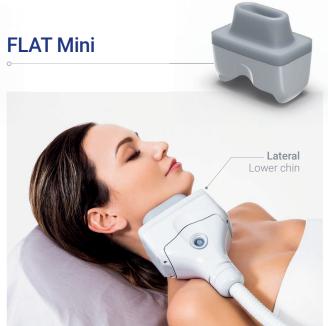

of the CLATUU Alpha delivers cooling energy throughout the entire applicator and makes it possible to reach the designated treatment temperature at a faster rate, thus increasing efficiency by up to 18%.



WING Plus



## **Adjustable Levels**

Not only is the CLATUU Alpha capable of 20% stronger suction, it also provides medical practitioners with the ability to adjust both cooling and suction levels to confidently provide customized treatments for patients.





Our clinical results confirmed that noninvasive fat cooling results in adipocyte cell death and apoptosis over time.

It has the world's first 360° cooling panel that can deliver cooling energy more effectively than the conventional two-sided model.



# Mini for Double Chin

**Dual Applicators for Specialized Treatments** 













Baseline

Post 7 Weeks / 1 Session

Baseline

Post 5 Weeks / 1 Session









Baseline

Post 4 Weeks / 1 Session

Baseline

Post 4 Weeks / 1 Session





















Baseline Post 24 Weeks / 1 Session

## Proven Results

Customized Solutions for the Most Challenging of Patients' Needs.









Baseline

Post 6 Weeks / 1 Session



Baseline

Post 9 Weeks / 1 Session



**FLAT** 





Baseline



Post 8 Weeks / 1 Session



Baseline

Post 8 Weeks / 1 Session