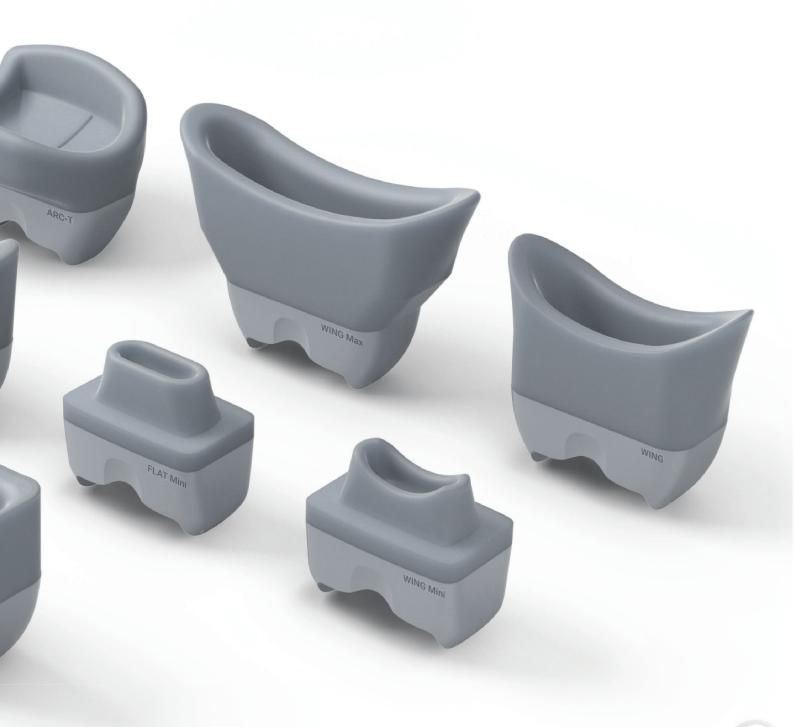

#### ARC-T

Thighs & Other Flat and Wide Areas

## **WING Max**

Upper & Lower Abdomen

## WING Plus

Bra Line, Back & Love Handles

#### **FLAT Mini**

Double Chin, Axilla, Knees & Other Local Regions

#### **WING**

Upper & Lower Abdomen Flanks & Other Large Areas

### **WING Mini**

Double Chin, Axilla, Knees & Other Local Regions

Abomen & Inner Thighs