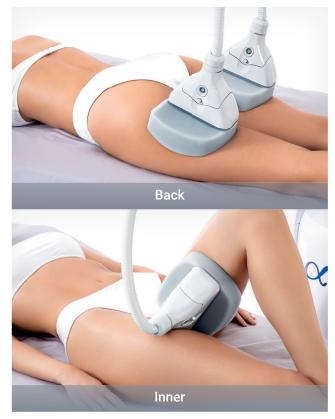

## Treat 2 Areas Simultaneously in Only 40 Minutes.

The CLATUU Alpha is equipped with an expandable range of applicators that makes it easier than ever to achieve significant results on the most challenging of areas.

#### ARC-T

Thighs & Other Flat and Wide Areas