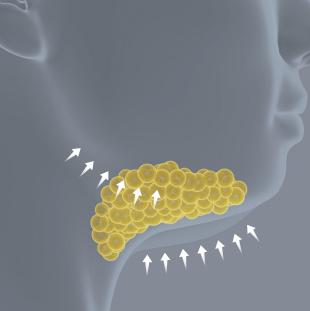

#### **FLAT Mini**

Double Chin, Axilla, Knees & Other Local Regions

### **WING Mini**

Double Chin, Axilla, Knees & Other Local Regions

Abomen & Inner Thighs