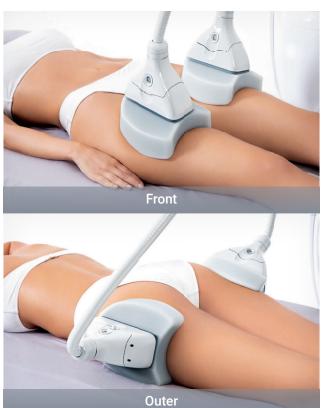

## Treat 2 Areas Simultaneously in Only 40 Minutes.

The CLATUU Alpha is equipped with an expandable range of applicators that makes it easier than ever to achieve significant results on the most challenging of areas.

#### ARC-T

Thighs & Other Flat and Wide Areas